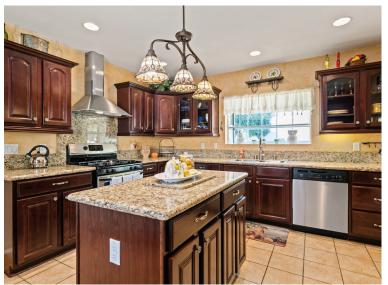

## 9453 Shoshone Avenue

4 BD 3 BH 2,626 SF \$840,000

You'll pass a picturesque swing hanging from a vine-covered tree as you approach this well-maintained four bedroom home on a quiet cul-de-sac. The airy kitchen features stainless steel appliances and an island, along with an abundance of storage and counter space. Alongside the kitchen is a breakfast nook and the formal dining room. The master contains an en-suite bathroom and a unique extra bedroom that can be used as an office, lounge space, library, or home gym. Other special details have been added to this home, including copper plumbing, double-paned windows, two gas fireplaces, an ADT security system, and a covered patio off the family room. Pomegranate, orange, and apple trees adorn the large backyard. Adjacent to the highly sought-after community of Sherwood Forest, and in close proximity to dining, shopping, and freeways.