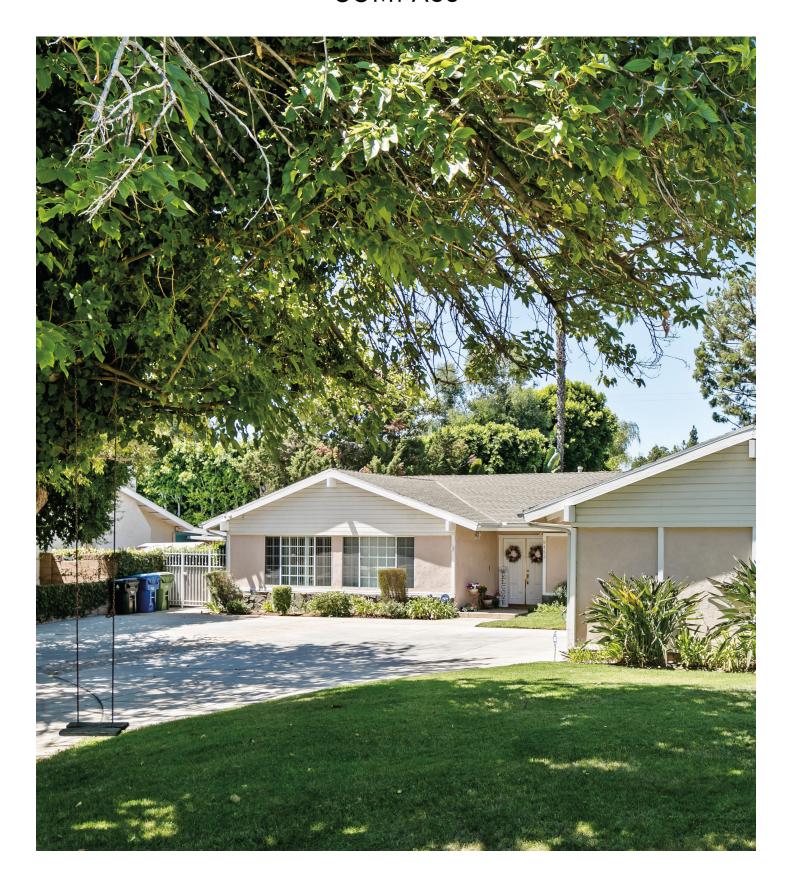

## 9453 Shoshone Avenue

4 BD 3 BH 2,626 SF \$840,000

You'll pass a picturesque swing hanging from a vine-covered tree as you approach this well-maintained four bedroom home on a quiet cul-de-sac. The airy kitchen features stainless steel appliances and an island, along with an abundance of storage and counter space. Alongside the kitchen is a breakfast nook and the formal dining room. The master contains an en-suite bathroom and a unique extra bedroom that can be used as an office, lounge space, library, or home gym. Other special details have been added to this home, including copper plumbing, double-paned windows, two gas fireplaces, an ADT security system, and a covered patio off the family room. Pomegranate, orange, and apple trees adorn the large backyard. Adjacent to the highly sought-after community of Sherwood Forest, and in close proximity to dining, shopping, and freeways.