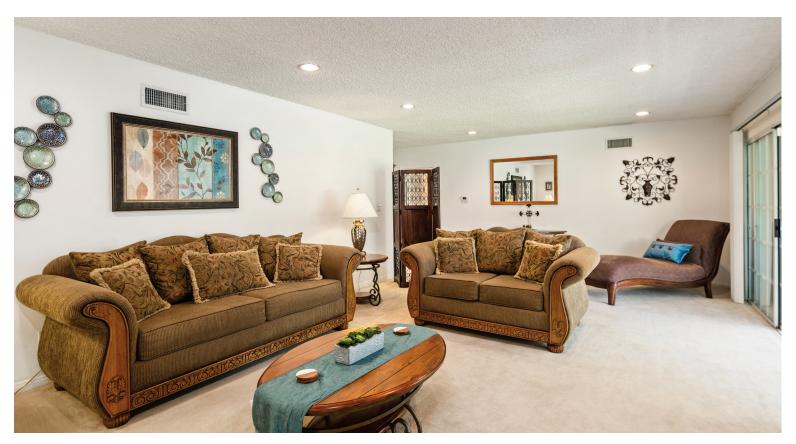

## 9453 Shoshone Avenue

4 BD 3 BH 2,626 SF \$840,000

You'll pass a picturesque swing hanging from a vine-covered tree as you approach this well-maintained four bedroom home on a quiet cul-de-sac. The airy kitchen features stainless steel appliances and an island, along with an abundance of storage and counter space. Alongside the kitchen is a breakfast nook and the formal dining room. The master contains an en-suite bathroom and a unique extra bedroom that can be used as an office, lounge space, library, or home gym. Other special details have been added to this home, including copper plumbing, double-paned windows, two gas fireplaces, an ADT security system, and a covered patio off the family room. Pomegranate, orange, and apple trees adorn the large backyard. Adjacent to the highly sought-after community of Sherwood Forest, and in close proximity to dining, shopping, and freeways.