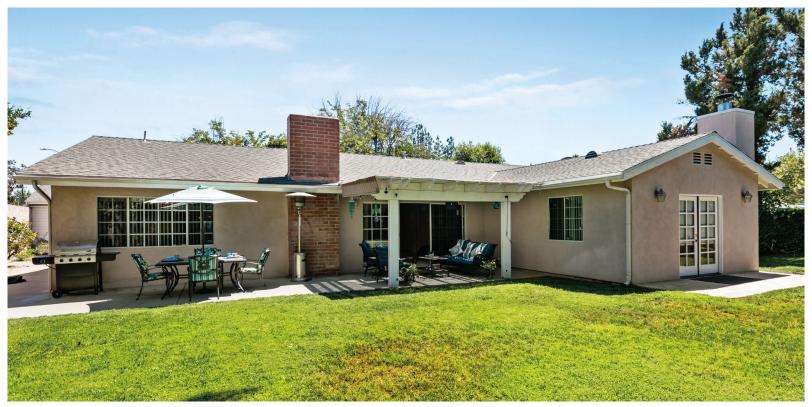

## 9453 Shoshone Avenue

4 BD 3 BH 2,626 SF \$840,000

You'll pass a picturesque swing hanging from a vine-covered tree as you approach this well-maintained four bedroom home on a quiet cul-de-sac. The airy kitchen features stainless steel appliances and an island, along with an abundance of storage and counter space. Alongside the kitchen is a breakfast nook and the formal dining room. The master contains an en-suite bathroom and a unique extra bedroom that can be used as an office, lounge space, library, or home gym. Other special details have been added to this home, including copper plumbing, double-paned windows, two gas fireplaces, an ADT security system, and a covered patio off the family room. Pomegranate, orange, and apple trees adorn the large backyard. Adjacent to the highly sought-after community of Sherwood Forest, and in close proximity to dining, shopping, and freeways.