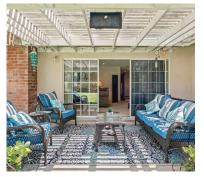

## 9453 Shoshone Avenue

4 BD 3 BH 2,626 SF \$840,000

You'll pass a picturesque swing hanging from a vine-covered tree as you approach this well-maintained four bedroom home on a quiet cul-de-sac. The airy kitchen features stainless steel appliances and an island, along with an abundance of storage and counter space. Alongside the kitchen is a breakfast nook and the formal dining room. The master contains an en-suite bathroom and a unique extra bedroom that can be used as an office, lounge space, library, or home gym. Other special details have been added to this home, including copper plumbing, double-paned windows, two gas fireplaces, an ADT security system, and a covered patio off the family room. Pomegranate, orange, and apple trees adorn the large backyard. Adjacent to the highly sought-after community of Sherwood Forest, and in close proximity to dining, shopping, and freeways.