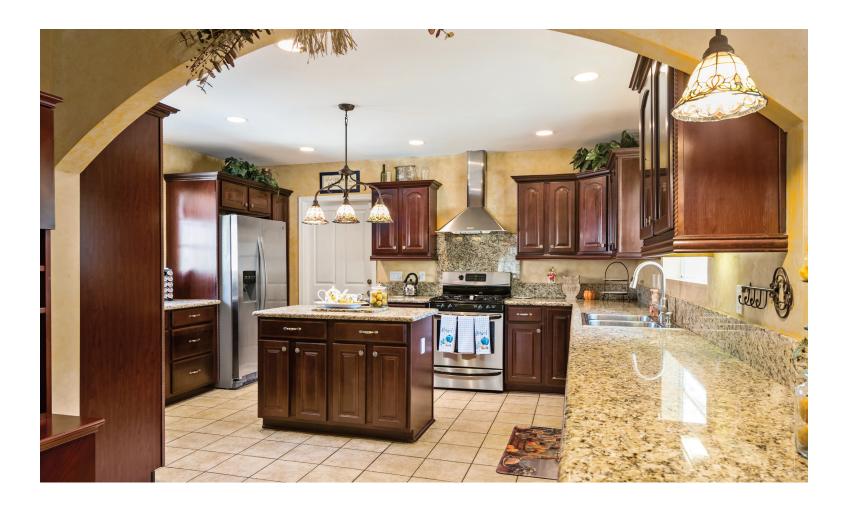

## 9453 Shoshone Avenue

4 BD 3 BH 2,626 SF \$840,000

You'll pass a picturesque swing hanging from a vine-covered tree as you approach this well-maintained four bedroom home on a quiet cul-de-sac. The airy kitchen features stainless steel appliances and an island, along with an abundance of storage and counter space. Alongside the kitchen is a breakfast nook and the formal dining room. The master contains an en-suite bathroom and a unique extra bedroom that can be used as an office, lounge space, library, or home gym. Other special details have been added to this home, including copper plumbing, double-paned windows, two gas fireplaces, an ADT security system, and a covered patio off the family room. Pomegranate, orange, and apple trees adorn the large backyard. Adjacent to the highly sought-after community of Sherwood Forest, and in close proximity to dining, shopping, and freeways.