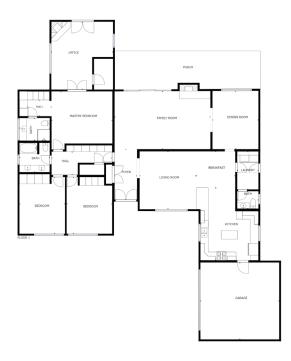

## 9453 Shoshone Avenue

4 BD 3 BH 2,626 SF \$840,000

You'll pass a picturesque swing hanging from a vine-covered tree as you approach this well-maintained four bedroom home on a quiet cul-de-sac. The airy kitchen features stainless steel appliances and an island, along with an abundance of storage and counter space. Alongside the kitchen is a breakfast nook and the formal dining room. The master contains an en-suite bathroom and a unique extra bedroom that can be used as an office, lounge space, library, or home gym. Other special details have been added to this home, including copper plumbing, double-paned windows, two gas fireplaces, an ADT security system, and a covered patio off the family room. Pomegranate, orange, and apple trees adorn the large backyard. Adjacent to the highly sought-after community of Sherwood Forest, and in close proximity to dining, shopping, and freeways.